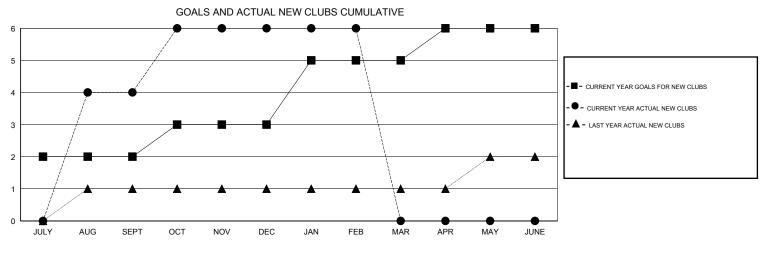

## 

| GMT: ER GURUNATHAN    |        |                  |           | LOCATION INDIA   |                  |                       |                    |                                     |                    | GMT CA 6         |  |
|-----------------------|--------|------------------|-----------|------------------|------------------|-----------------------|--------------------|-------------------------------------|--------------------|------------------|--|
|                       |        |                  | Clubs     |                  |                  | Members               |                    |                                     |                    |                  |  |
| RESULTS FOR 2014-2015 |        |                  |           |                  |                  | RESULTS FOR 2014-2015 |                    |                                     |                    |                  |  |
| QUARTEI               | R      | NEW CLUB<br>GOAL | NEW CLUBS | DROPPED<br>CLUBS | NET<br>GAIN/LOSS | QUARTER               | NEW MEMBER<br>GOAL | CHARTER AND<br>NEW MEMBERS<br>ADDED | DROPPED<br>MEMBERS | NET<br>GAIN/LOSS |  |
| JULY/AUG              | S/SEPT | 2                | 4         | 2                | 2                | JULY/AUG/SEPT         | 80                 | 166                                 | 234                | -68              |  |
| OCT/NOV/              | /DEC   | 1                | 2         | 4                | -2               | OCT/NOV/DEC           | 30                 | 310                                 | 252                | 58               |  |
| JAN/FEB/N             | MAR    | 2                | 0         | 0                | 0                | JAN/FEB/MAR           | 80                 | 27                                  | 6                  | 21               |  |
| APR/MAY/              | JUNE   | 1                | 0         | 0                | 0                | APR/MAY/JUNE          | 0                  | 0                                   | 0                  | 0                |  |