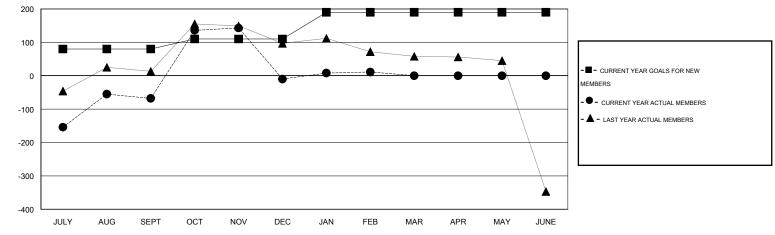

## 

| GMT: ER GURUNATHAN    |        |                  |           | LOCATION INDIA   |                  |                       |                    |                                     |                    | GMT CA 6         |  |
|-----------------------|--------|------------------|-----------|------------------|------------------|-----------------------|--------------------|-------------------------------------|--------------------|------------------|--|
|                       |        |                  | Clubs     |                  |                  | Members               |                    |                                     |                    |                  |  |
| RESULTS FOR 2014-2015 |        |                  |           |                  |                  | RESULTS FOR 2014-2015 |                    |                                     |                    |                  |  |
| QUARTEI               | R      | NEW CLUB<br>GOAL | NEW CLUBS | DROPPED<br>CLUBS | NET<br>GAIN/LOSS | QUARTER               | NEW MEMBER<br>GOAL | CHARTER AND<br>NEW MEMBERS<br>ADDED | DROPPED<br>MEMBERS | NET<br>GAIN/LOSS |  |
| JULY/AUG              | S/SEPT | 2                | 4         | 2                | 2                | JULY/AUG/SEPT         | 80                 | 166                                 | 234                | -68              |  |
| OCT/NOV/              | /DEC   | 1                | 2         | 4                | -2               | OCT/NOV/DEC           | 30                 | 310                                 | 252                | 58               |  |
| JAN/FEB/N             | MAR    | 2                | 0         | 0                | 0                | JAN/FEB/MAR           | 80                 | 27                                  | 6                  | 21               |  |
| APR/MAY/              | JUNE   | 1                | 0         | 0                | 0                | APR/MAY/JUNE          | 0                  | 0                                   | 0                  | 0                |  |